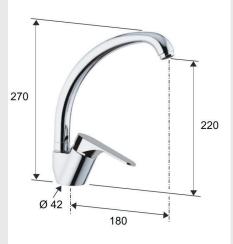

Materials are certified to drinkable water regulation requirements

Cartridges are guaranteed for one year

Please note the hot feed must be connected correctly or the safety function will not work.

When tap faces you the hot feed is on the left.



#### **Key benefits**

Temperature limited to 45° C even at maximum hot position

Fitted with Neoperl laminar-flow aerator for a smooth, non-splash water stream

#### For Best Performance

Suitable for high pressure systems only – combi or megaflow if in a domestic property

Minimum recommended operating pressure: 1.0 bar pressure dynamic but 1.5 bar for best performance

Recommended hot water supply minimum 60°C

Water pressure should be balanced supply

If cold water is greater than hot pressure, a PRV is recommended

#### **Dimensions**





### Flow Rate Vs Temperature