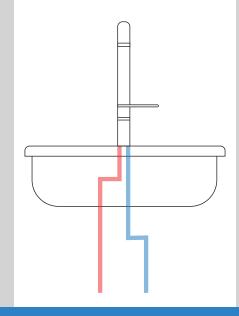

Please note the hot feed must be connected correctly or the safety function will not work.

When tap faces you the hot feed is on the left.