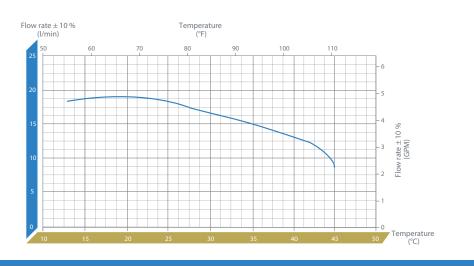

able water regulation requirements

Cartridges are guaranteed for one year

Please note the hot feed must be connected correctly or the safety function will not work.

When tap faces you the hot feed is on the left.



#### **Key benefits**

Temperature limited to 45° C even at maximum hot position

Fitted with Neoperl laminar-flow aerator for a smooth, non-splash water stream

#### For Best Performance

Suitable for high pressure systems only – combi or megaflow if in a domestic property

Minimum recommended operating pressure: 1.0 bar pressure dynamic but 1.5 bar for best performance

Recommended hot water supply minimum 60°C

Water pressure should be balanced supply

If cold water is greater than hot pressure, a PRV is recommended

#### **Dimensions**





### Flow Rate Vs Temperature